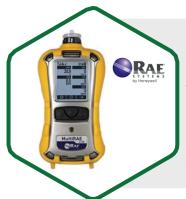

#### **MultiRAE** Lite

#### Features:

This multi-gas monitor provides versatile, customizable detection and monitoring of up to six gases, available in both pumped and diffused air models.