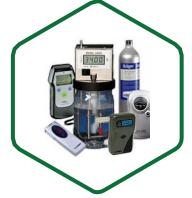

## **MONITORING INSTRUMENTS**

### **Sound Level Meter Optimus+**

#### Features:

- · Ideal for industrial & environmental noise assessment.
- · Periodic LAeq and Ln values, LMax and Lmin.
- Easy to use, measures all parameters simultaneously.
- · Choose a Class 1 or Class 2 model.
- VoiceTag audio notes and audio recording.
- Available with tonal noise detection, 1:1 octaves or 1:3 octaves, etc.

### Sampling Pump VAPex/Apex2

#### Features:

- The VAPex/Apex2 range of sampling pumps has class beating performance and all models are Intrinsically Safe for use in flammable atmospheres.
- Get connected with the Airwave® mobile software and easily send data directly to your laptop.

### **Vibration Meter HAVex**

#### Features:

- Make all the measurements necessary for Hand Arm Vibration risk assessment.
- The HAVex Tri-Axial Hand Arm Vibration Meter has been specifically designed for Hand Arm Vibration Exposure Measurements.

#### **Dust Monitor DustTrak**

#### Features:

- Multi-channel, data-logging, laser photometer for realtime aerosol readings.
- Portable design allows you to measure dust, fumes, mists and smoke and is suitable for engineering control evaluations.
- Simultaneously measure size-segregated mass fraction concentrations corresponding to PM1, PM2.5, respirable, PM10 and PM Total size fractions.