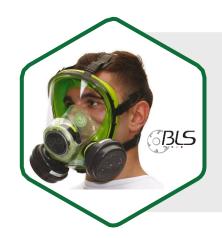

#### Full Face Mask 5000 Series

#### Features:

- · Full face masks with bayonet connection.
- · Available in thermoplastic rubber or silicone.
- The face piece has been redesigned to better fit the facial profile and is easily replaceable.
- It is made of soft TPE, which is non-deformable.
- An aluminum layer, inside the breathing unit of the device, enables the transmission of vocal sound.