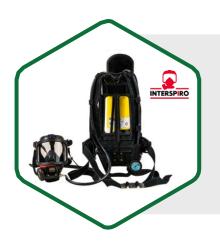

### **SCBA Spiromatic 90U**

**Norms:** PPE 2016/425, EN137 Type 2, EN 144. **Features:** 

- · Open back plate for good ventilation and low weight.
- Easy to handle and adjustable cylinder strap.
- · Carrying handle integrated in backplate.
- · Well-proven and robust pneumatics.
- · Mask and breathing valve in a compact design.
- Material: Kevlar webbing, heat resistant polymer.