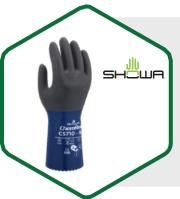

# **CS710 Chemical Resistant Gloves**

#### Features:

- · High level of chemical resistance.
- Designed with grip wave pattern to ensure a secure grip.
- Flocked liner makes the glove easy to remove.
- Eco Best technology; biodegradable glove.