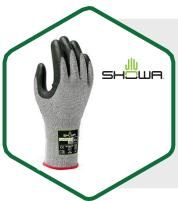

### AP800 Antistatic Mechanical Gloves

#### Features:

- Safe usage in ATEX zone.
- Microfiber polyester static dissipative yarn.
- Embossed microporous foam nitril palm dip.
- Touchscreen compatible.
- · Abrasion-resistant.