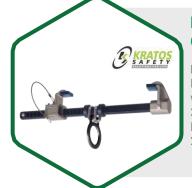

### **Horizontal Lifeline**

#### Features:

- Norms: BS EN-795-C 2012, TS 16415:2013
- 5-year Warranty
- · Integrated drop and tension indicator.
- · Can be used by 3 people.
- Installation will comply with the regulations on safety at height and the requirements of NF EN 795:2012.