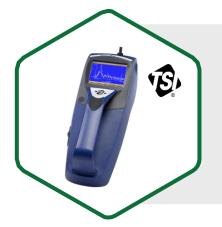

#### **Dust Monitor DustTrak**

#### Features:

- Multi-channel, data-logging, laser photometer for realtime aerosol readings.
- Portable design allows you to measure dust, fumes, mists and smoke and is suitable for engineering control evaluations.
- Simultaneously measure size-segregated mass fraction concentrations corresponding to PM1, PM2.5, respirable, PM10 and PM Total size fractions.