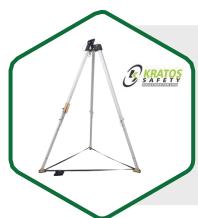

### Tripod – 7 Feet Maxi Height

Trip with 7 feet maxi height for access in confined space.

#### Features:

- With two mounted pulleys at the head of the Tripod in the extension of the main leg for passing a cable.
- · Having two auxiliary eye bolts as attachment points.
- · Aluminum alloy cast head, legs in aluminium.
- Steel support-shoes provided with rubber sole to increase friction and impart more stability.