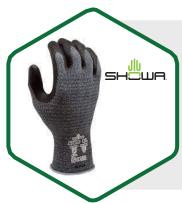

### XC500 E/A5 Cut Resistant Gloves

#### Features:

- Provide cut and abrasion resistance, without sacrificing dexterity.
- Microporous nitrile coating disperses oil to increase grip.
- HPPE reinforced.