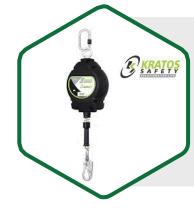

# Retractable Fall Arrester Olympe

#### Features:

Retractable Fall Arrester with aluminium casing and galvanized steel wire rope length 6 metres.