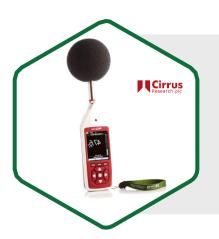

### **Sound Level Meter Optimus+**

#### Features:

- · Ideal for industrial & environmental noise assessment.
- · Periodic LAeq and Ln values, LMax and Lmin.
- Easy to use, measures all parameters simultaneously.
- · Choose a Class 1 or Class 2 model.
- VoiceTag audio notes and audio recording.
- Available with tonal noise detection, 1:1 octaves or 1:3 octaves, etc.