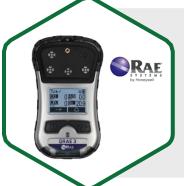

### **QRAE 3**

#### Features:

Pumped or diffusion gas monitor that provides continuous exposure monitoring of O<sub>2</sub>, combustibles, and toxic gases, including H<sub>2</sub>S, CO, SO<sub>2</sub>, and HCN.