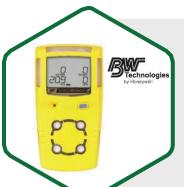

### **MicroClip Series**

#### Features:

World's most popular multi-gas portable detector, delivering long runtime and reliability — plus small size, low cost and the easiest user experience.