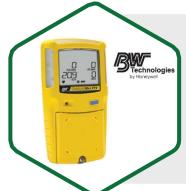

### Max XT II

#### Features:

Reliably monitors up to four hazards and combines straightforward one-button operation with our robust, motorized pump for intelligent, remote sampling, ideal for confined spaces.