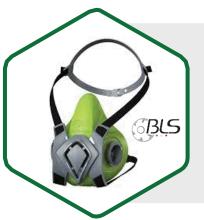

### Half Mask 4000 Series

#### Features:

- · Half masks with bayonet connection.
- It can be disassembled in less than a minute making cleaning and maintenance much easier.
- New front mask with quick attachment/release system and sliding elastics, which allow you to remove and lower the half mask without removing the head harness.