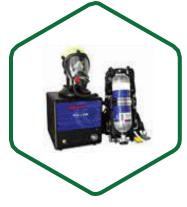

### **SCBA Spiromatic 90U**

**Norms:** PPE 2016/425, EN137 Type 2, EN 144. **Features:** 

- · Open back plate for good ventilation and low weight.
- Easy to handle and adjustable cylinder strap.
- · Carrying handle integrated in backplate.
- · Well-proven and robust pneumatics.
- · Mask and breathing valve in a compact design.
- Material: Kevlar webbing, heat resistant polymer.