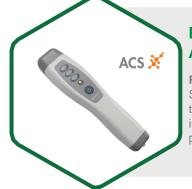

## Breathalyzer Alcoscan

#### Features:

State of the art high speed testing breathalyzer. It is the instrument of choice for entry point security screening.