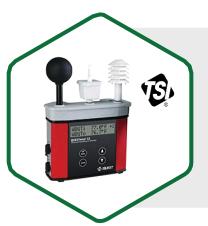

### **Heat Stress Monitor QUESTemp**

Utilizes WBGT sensing technology; the standard for heat stress management.

#### Features:

- Dry bulb, wet bulb, and globe temperature.
- WBGT (indoor/outdoor index).
- · Heat index (humidex).