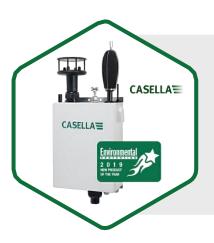

### Sampling Pump VAPex/Apex2

#### Features:

- The VAPex/Apex2 range of sampling pumps has class beating performance and all models are Intrinsically Safe for use in flammable atmospheres.
- Get connected with the Airwave® mobile software and easily send data directly to your laptop.