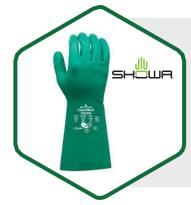

# **732 Chemical Resistant Gloves**

#### Features:

- 100% Nitrile provides protection against a broad range of oils, solvents and chemicals.
- Flocked liner makes the glove easy to remove.