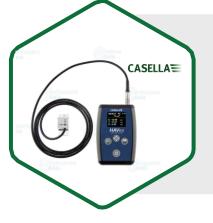

### **Vibration Meter HAVex**

#### Features:

- Make all the measurements necessary for Hand Arm Vibration risk assessment.
- The HAVex Tri-Axial Hand Arm Vibration Meter has been specifically designed for Hand Arm Vibration Exposure Measurements.