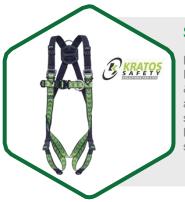

### **Scaffolder Harness**

#### Features:

Equipped with 1 dorsal D-Ring & 1 sternal D-Ring for fall arrest system. Adjustable shoulder and thigh straps. Buckles on sternal strap with springs.