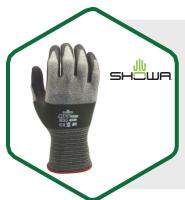

### XC500 E/A5 Cut Resistant Gloves

#### Features:

- Provide cut and abrasion resistance, without sacrificing dexterity.
- Microporous nitrile coating disperses oil to increase grip.
- HPPE reinforced.